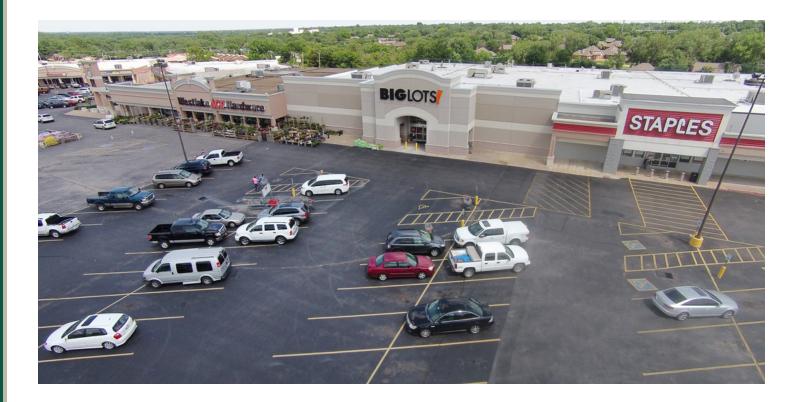

## **Edmond Plaza**

501 E 15th St, Edmond, OK 73013

#### RETAIL SPACES NOW AVAILABLE

| Suite 74<br>Suite 76<br>Suite 1700E | 1,350 SF<br>1,540 SF<br>2,895 SF | Great space available with easy access at one<br>of Edmond's prime intersections.<br>Westlake Ace Hardware, Big Lots and Staples<br>anchor this Center. |
|-------------------------------------|----------------------------------|---------------------------------------------------------------------------------------------------------------------------------------------------------|
| Lease Rate:                         | Negotiable                       | Highly visible, easy access with National<br>Tenant Anchors.                                                                                            |
| Building Size:                      | 158,373 SF                       |                                                                                                                                                         |
| Sub Market:                         | Edmond                           |                                                                                                                                                         |
| Cross Streets:                      | S Broadway & E 15th St           | 040617                                                                                                                                                  |