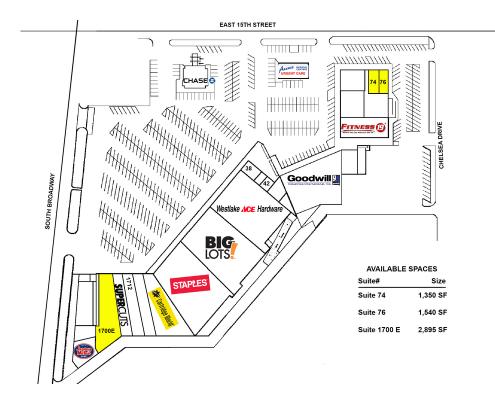

## **Edmond Plaza**

501 E 15th St, Edmond, OK 73013

#### RETAIL SPACES NOW AVAILABLE

| Suite 74<br>Suite 76<br>Suite 1700E | 1,350 SF<br>1,540 SF<br>2,895 SF | Great space available with easy access at one<br>of Edmond's prime intersections.<br>Westlake Ace Hardware, Big Lots and Staples<br>anchor this Center. |
|-------------------------------------|----------------------------------|---------------------------------------------------------------------------------------------------------------------------------------------------------|
| Lease Rate:                         | Negotiable                       | Highly visible, easy access with National<br>Tenant Anchors.                                                                                            |
| Building Size:                      | 158,373 SF                       |                                                                                                                                                         |
| Sub Market:                         | Edmond                           |                                                                                                                                                         |
| Cross Streets:                      | S Broadway & E 15th St           | 040617                                                                                                                                                  |